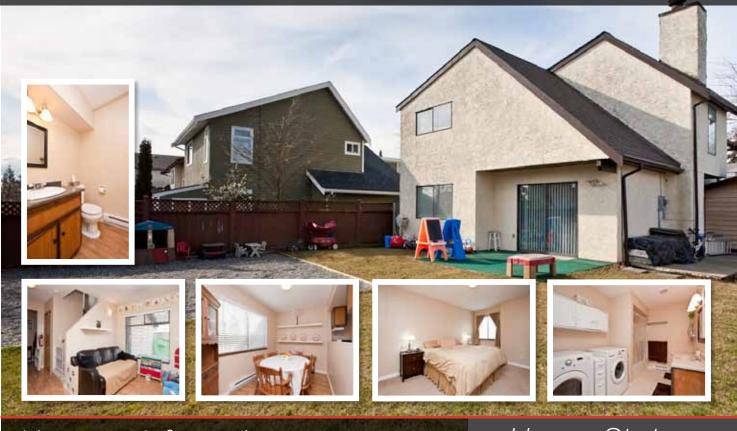

# Our Feature Home

1% of Net Real Estate Proceeds Donated to *The Kidney Foundation* 

Updated, corner lot home 6018 194A St, Cloverdale, BC

\$379,455

Property Highlights

**Excellent Central Location** 3 bedrooms - 2 bathrooms Fully Fenced Yard Family oriented neighborhood

Awesome central location & tastefully updated in a family oriented neighbourhood; what more could you ask for! This 3bed/2bath, 1500+sqft home sits on a corner lot & offers plenty of in/out door storage, a level fenced private yard, 3yr hw tank, a less than 1yr young roof & wood burning F/P for winter nights. Updates also include: newer counter tops, new front load washer & dryer, 2" faux wood blinds, newer flooring & moulding's & retouched paint throughout. All three bedrooms are well sized & have good closet space. Large outdoor shed is powered with convenient workbench. Walk to: Willow brook Mall, transit, parks & Latimer Elementary. Why rent or pay strata fees when you can own your home. Don't miss this one! Act Now!

#### Feature Homes Images