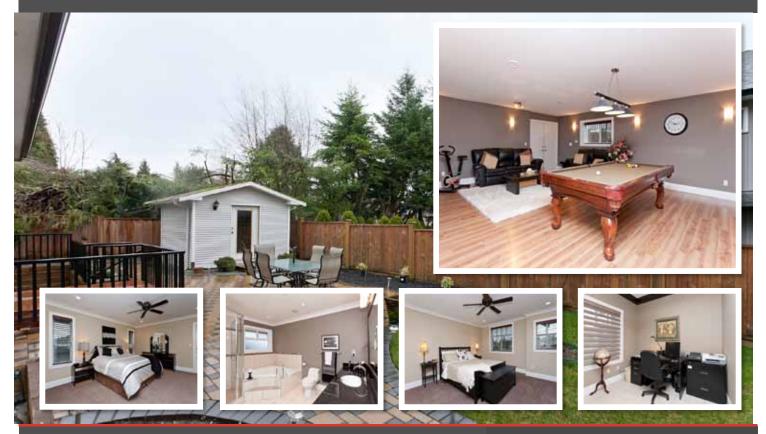

Exquisite 2 year young, 3 level, 4182sqsft custom built home in desirable Coguitlam neighborhood. Quality workmanship & attention to detail shows throughout. Main: 9' ceilings, engineered hardwood & tile floors, living room w/13' ceilings, formal dining room, gourmet kitchen w/loads of granite counters & cupboards, beverage center, huge family room, travertine gas F/P, mud rm & direct yard access. Up: perfectly sized master w/spa inspired ensuite, large walk-in & private balcony; 2 spacious rms & 4th bed w/ensuite. Down: 5th bed, spacious rec/media room, wet bar & full bath. Benefits: hi-efficiency radiant heat, HRV system, hot tub, dble car garage & new home warranty; all this & a 1 bed legal suite! Act Now!

#### Feature Homes Images