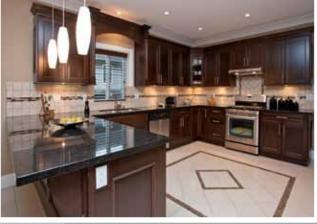

Exquisite 2 year young, 3 level, 4182sqsft custom built home in desirable Coguitlam neighborhood. Quality workmanship & attention to detail shows throughout. Main: 9' ceilings, engineered hardwood & tile floors, living room w/13' ceilings, formal dining room, gourmet kitchen w/loads of granite counters & cupboards, beverage center, huge family room, travertine gas F/P, mud rm & direct yard access. Up: perfectly sized master w/spa inspired ensuite, large walk-in & private balcony; 2 spacious rms & 4th bed w/ensuite. Down: 5th bed, spacious rec/media room, wet bar & full bath. Benefits: hi-efficiency radiant heat, HRV system, hot tub, dble car garage & new home warranty; all this & a 1 bed legal suite! Act Now!

#### Feature Homes Images